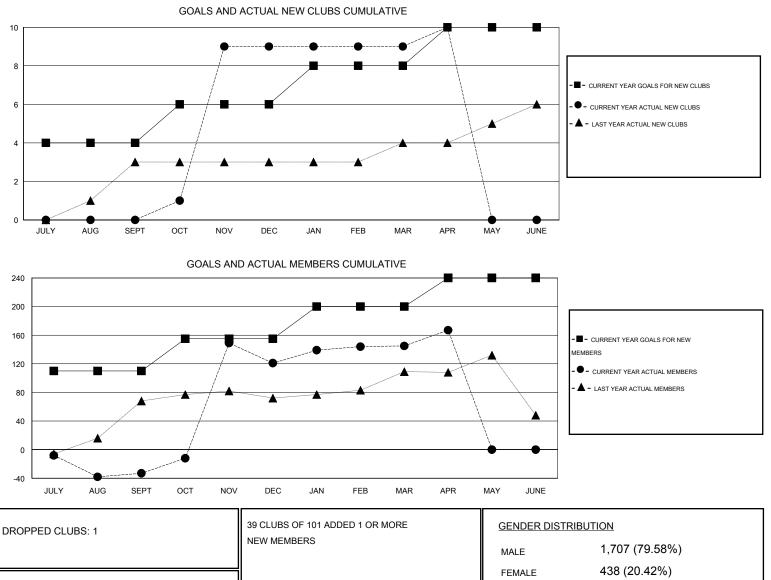

## LOCATION REP OF BANGLADESH

 $\mathsf{GMT} \; \mathsf{CA} \; \mathbf{6}$ 

| Clubs                        |                  |           |                  |                  | Members                      |                    |                                     |                    |                  |
|------------------------------|------------------|-----------|------------------|------------------|------------------------------|--------------------|-------------------------------------|--------------------|------------------|
| RESULTS FOR 2015-2016        |                  |           |                  |                  | RESULTS FOR 2015-2016        |                    |                                     |                    |                  |
| QUARTER                      | NEW CLUB<br>GOAL | NEW CLUBS | DROPPED<br>CLUBS | NET<br>GAIN/LOSS | QUARTER                      | NEW MEMBER<br>GOAL | CHARTER AND<br>NEW MEMBERS<br>ADDED | DROPPED<br>MEMBERS | NET<br>GAIN/LOSS |
| JULY/AUG/SEPT<br>OCT/NOV/DEC | 4<br>2           | 0<br>9    | 1<br>0           | -1<br>9          | JULY/AUG/SEPT<br>OCT/NOV/DEC | 110<br>45          | 47<br>209                           | 80<br>55           | -33<br>154       |
| JAN/FEB/MAR<br>APR/MAY/JUNE  | 2<br>2           | 0<br>1    | 0<br>0           | 0<br>1           | JAN/FEB/MAR<br>APR/MAY/JUNE  | 45<br>40           | 35<br>25                            | 11<br>3            | 24<br>22         |